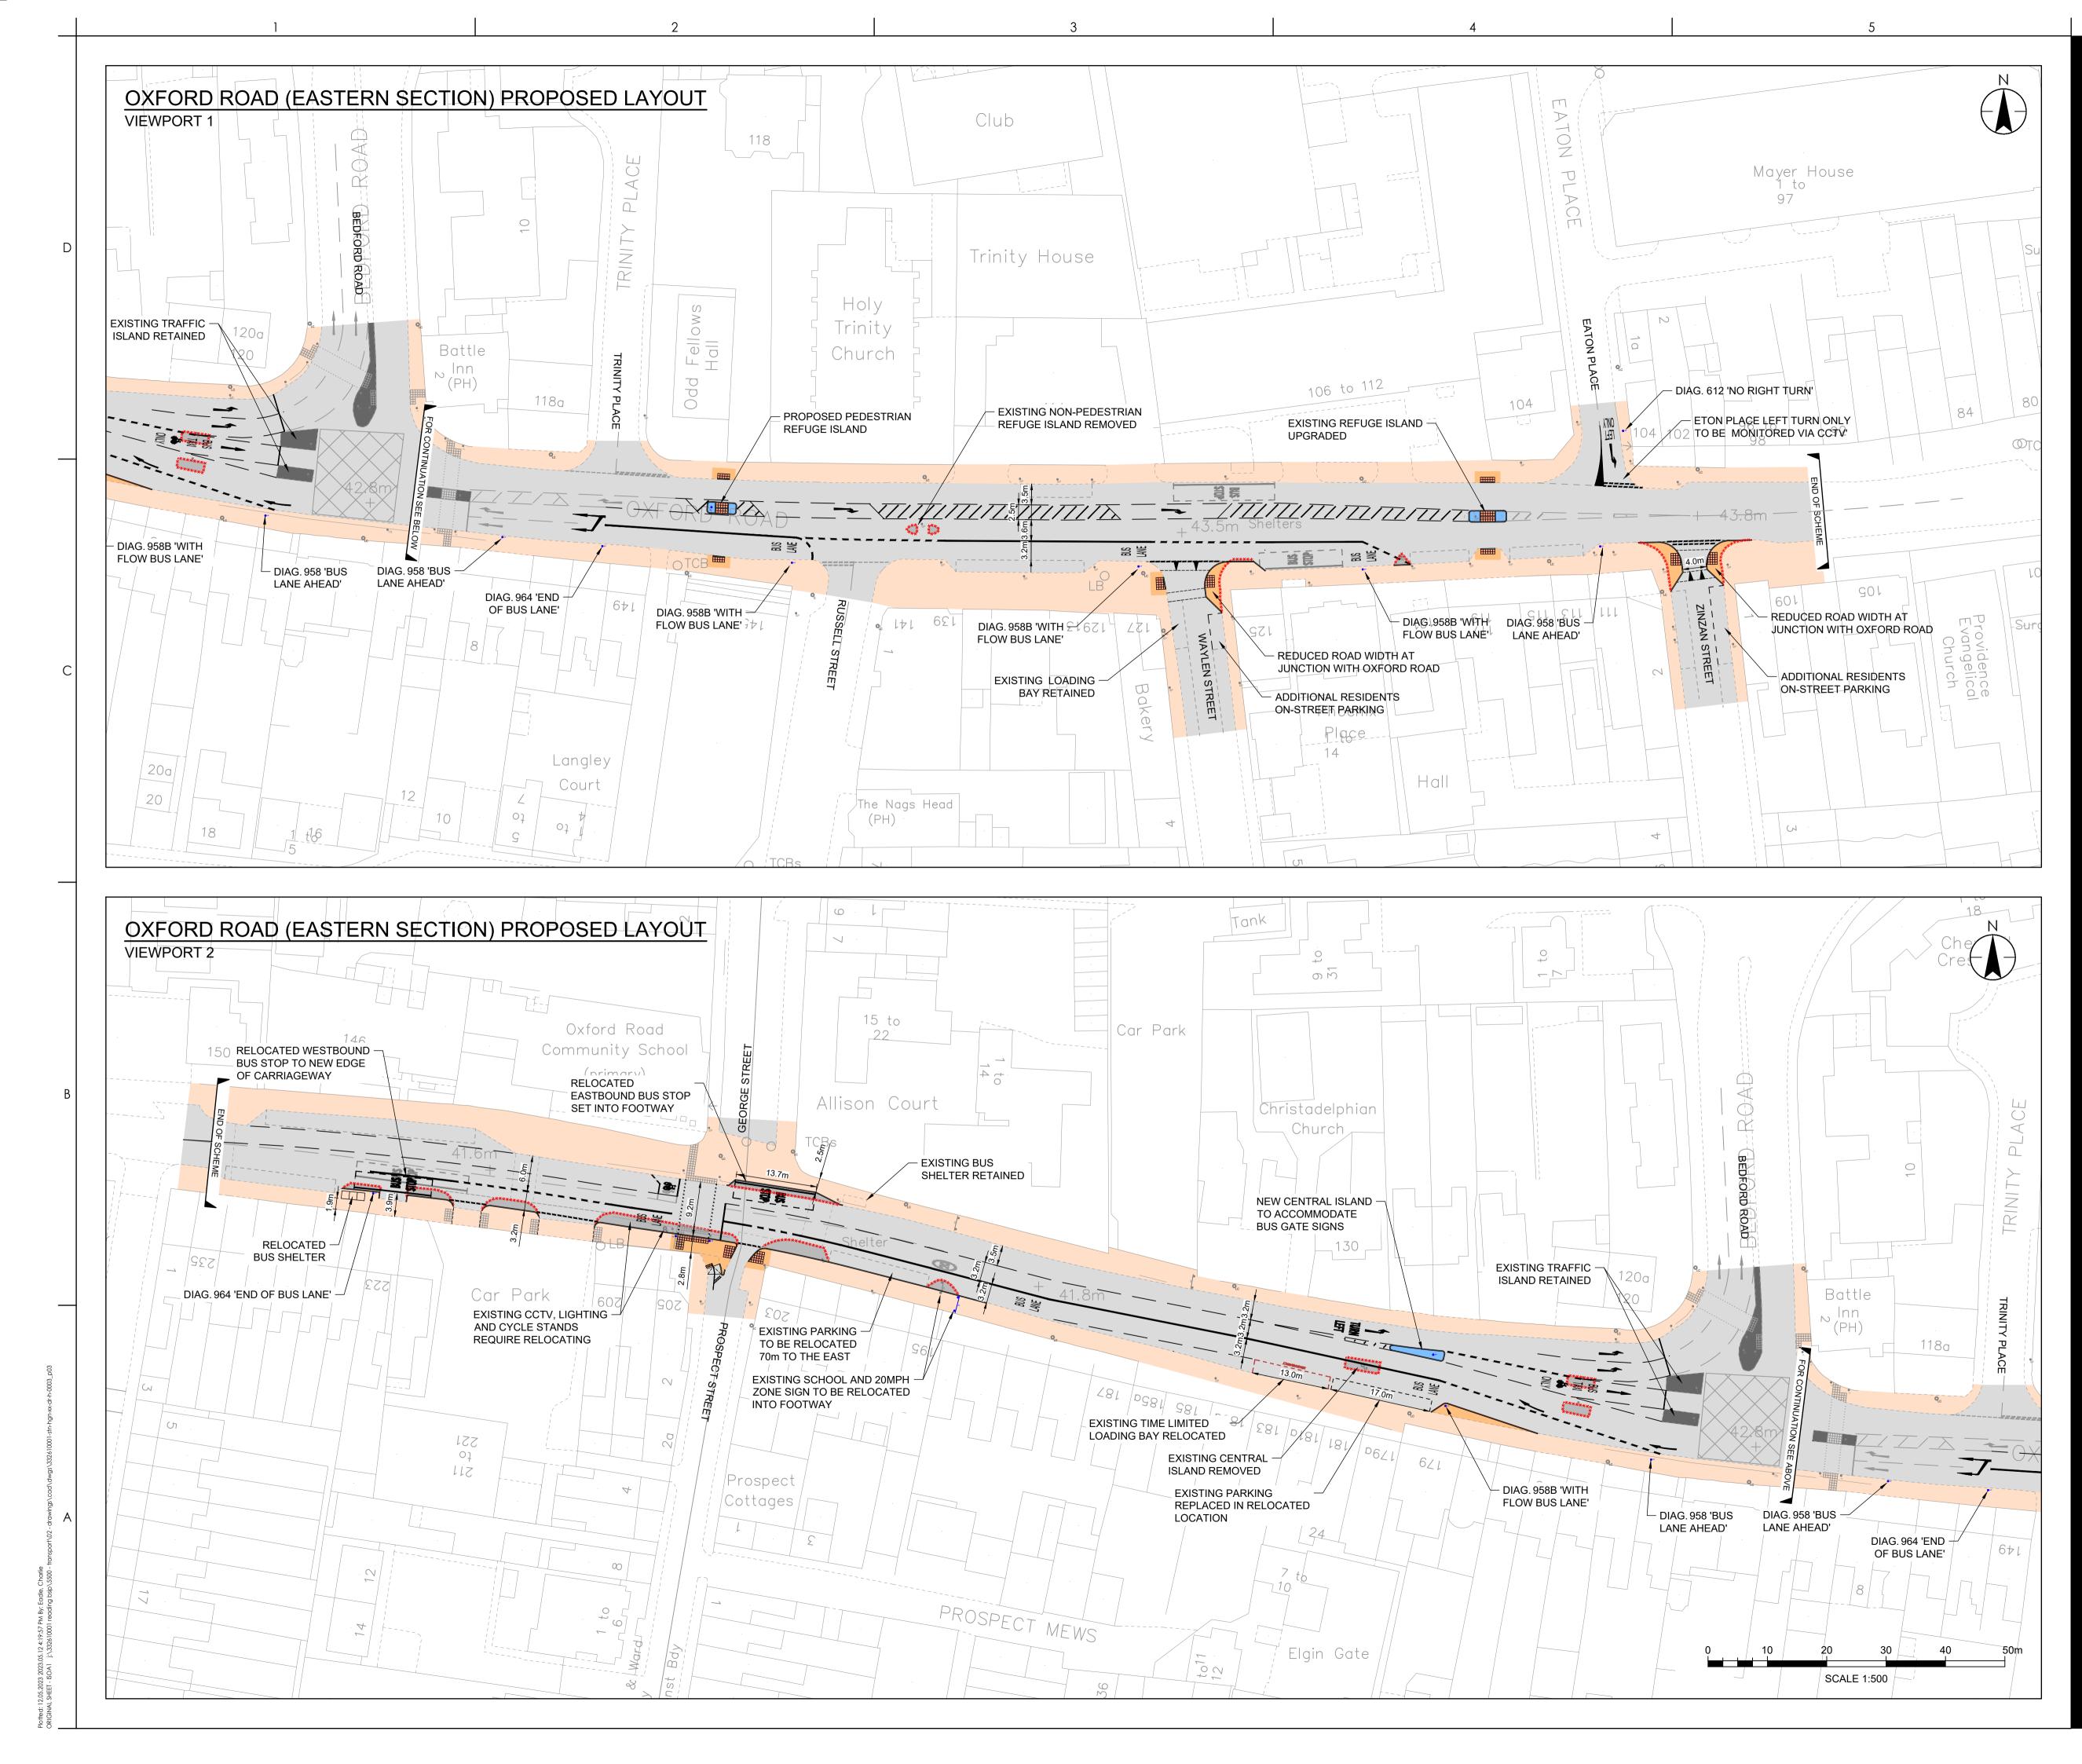

## KEY: EXISTING CARRIAGEWAY PROPOSED FULL DEPTH CARRIAGEWAY EXISTING FOOTWAY PROPOSED FOOTWAY EXISTING CENTRAL ISLAND PROPOSED REFUGE ISLAND EXISTING KERBS TO BE REMOVED -x ·x · PROPOSED TACTILE PAVING PROPOSED BUS SHELTER EXISTING LIGHTING COLUMNS 0 PROPOSED LIGHTING COLUMNS **EXISTING SIGN POSTS PROPOSED SIGN POSTS**